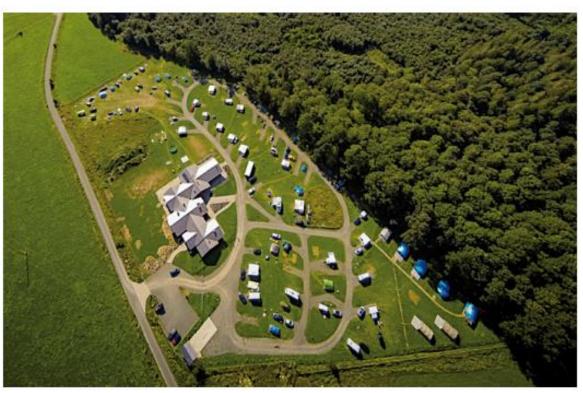

Camping "Camp66" cat \*\*\*\* in Ścięgny is located near the border with the Czech Republic and Germany, in the middle of Europe, in Lower Silesia, in the Karkonosze district, near Karpacz, at the foot of the Sudetes.

According to ACSI, camping no. 66 Sciegny was recognized in 2024 as the best campsite in Poland and one of the best in the whole of Europe.

Thanks to the mountainous, green landscape with 90 km of hiking trails, the area is ideal for active recreation. Jelenia Góra, the capital of the Karkonosze district, is an attractive city with numerous architectural monuments, palaces, spa parks and many other tourist attractions, eagerly visited by tourists.